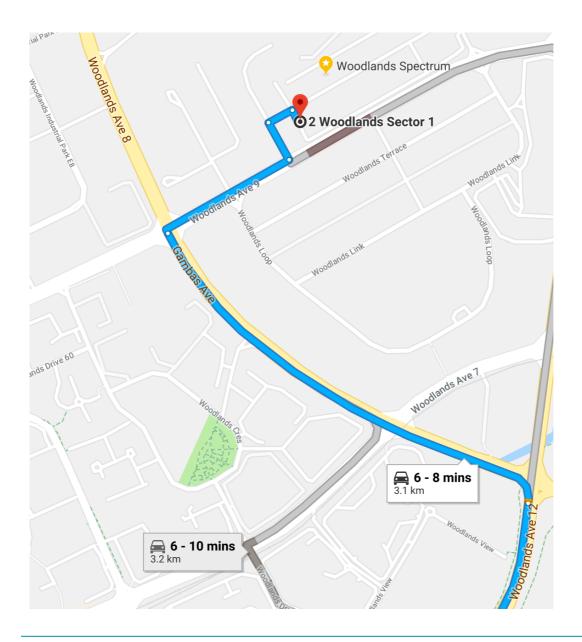

## Using Car / Motorbike / Taxi / Private Hire Car

Address: 2 Woodlands Sector 1, Woodlands Spectrum 1, #05-05 Singapore 738068

Exit Woodlands Avenue 12 on SLE. Turn Left on Gambas Avenue.

Turn Right onto Woodlands Avenue 9. Turn Left on Woodlands Sector 1.

Turn Right into Woodlands Spectrum 1. After the Gantry, Turn left, and head up the ramp onto Level 5. Look out for Unit #05 - 05. We will be on your right.