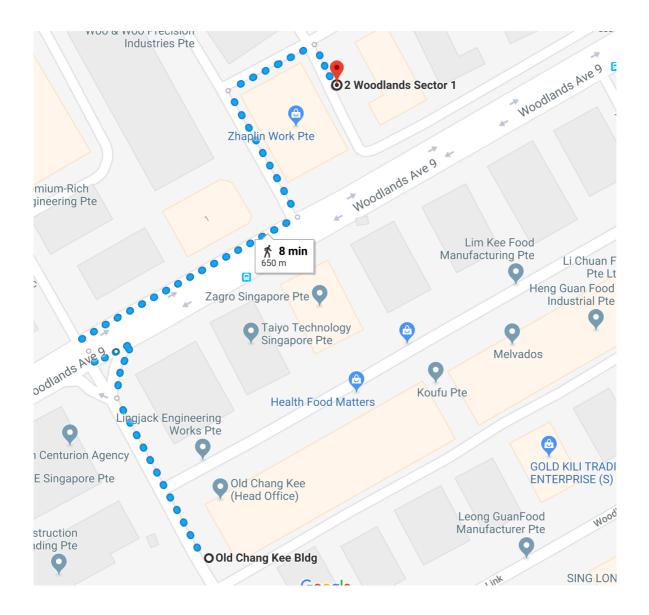

### **Using Public Transport**

Address: 2 Woodlands Sector 1, Woodlands Spectrum 1, #05-05 Singapore 738068

Alight at Admiralty MRT. Walk to Bus Stop "Opposite Admiralty Station".

Take Bus 964 for 6 stops. Alight at Bus Stop "Old Chang Kee Building"

Walk 650m / 8 mins to Woodlands Spectrum 1, Lift Lobby A. Take the Lift to Level 5.

Turn right upon exiting lift and walk till unit #05-05, which will be on your left.