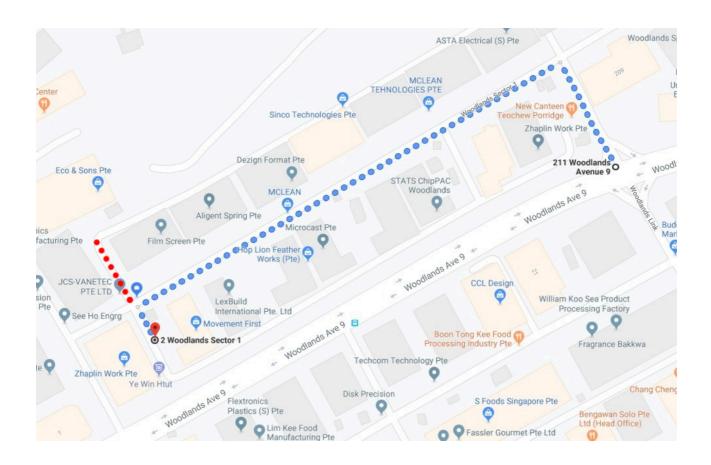

#### If you are at the food court:

Follow the Blue line to Lift Lobby A.

Take the Lift to Level 5.

Turn right upon exiting lift and walk till unit #05-05, which will be on your left.

Turn at the Red line if you want to use the vehicular ramp to the 5th Floor.